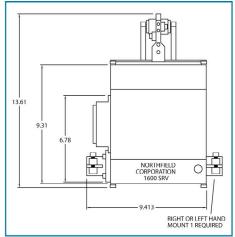

## **TECHNICAL SPECIFICATIONS**

- POWER: 240V, 5amps, 50/60hz
- MAX SPEED: Up to 900+ pieces per minute
- CONTROLS: Applied Motion; AC Servo Drives
- DIMENSIONS: 406mm x 355mm x 152.4mm