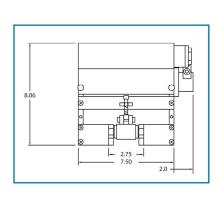

## **TECHNICAL SPECIFICATIONS**

- POWER: 240V, 5amps, 50/60hz
- MAX SPEED: Up to 900+ pieces per minute
- CONTROLS: Applied Motion; AC Servo Drives
- DIMENSIONS: 406mm x 355mm x 152.4mm