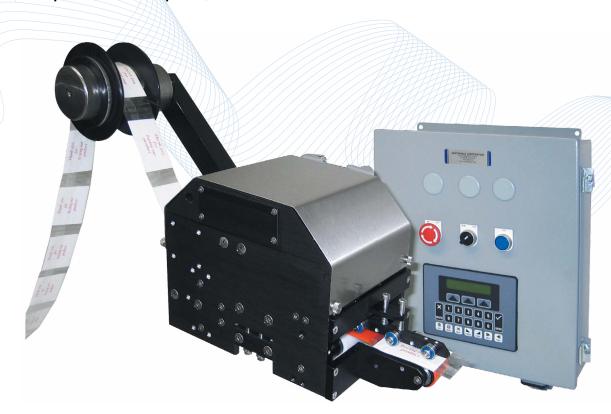

## Northfield Corp 1600SRV BANDOLIER FEEDER

The 1600SRV bandolier feeder enables bundled inserting of both 2D and 3D items that are produced in a continuous, perforated bandolier format. These items may include cards, coupons, soaker pads, vouchers and more.

## **TECHNICAL SPECIFICATIONS**

- POWER: 240V, 5amps, 50/60hz
- MAX SPEED: Up to 900+ pieces per minute
- CONTROLS: Applied Motion; AC Servo Drives
- DIMENSIONS: 406mm x 355mm x 152.4mm