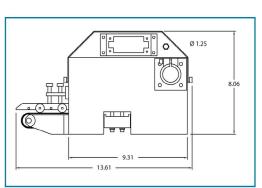

## **TECHNICAL SPECIFICATIONS**

- POWER: 240V, 5amps, 50/60hz
- MAX SPEED: Up to 900+ pieces per minute
- CONTROLS: Applied Motion; AC Servo Drives
- DIMENSIONS: 406mm x 355mm x 152.4mm